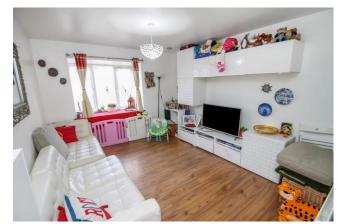

## **Britannia Close Northolt UB5 6JY**

Price Guide: Monthly Rental Of £1,200

Bennett Holmes are pleased to offer this one bedroom first floor flat. The property is situated in a cul-de-sac location in Northolt and is within easy reach of local shops, parks and fields, the A40 and Hayes bypass. Benefits include a fitted kitchen with gas hob, three piece bathroom with tiled flooring and partly tiled walls. wood laminate flooring in bedroom and lounge, double glazed windows, gas central heating, communal garden and allocated parking space for one car. The property is offered unfurnished and is available from the 2nd April.

## Accommodation

The accommodation briefly comprises a secure entryphone operated communal entrance with stairs to the first floor to the flats front door. The front door opens to the entrance hallway with doors to all rooms. The front aspect lounge benefits with wood laminate flooring and front aspect double glazed windows. The bedroom includes fitted sliding door wardrobes, laminate flooring a rear views overlooking the communal garden. The kitchen is equipped with wall and base level units, single drainer sink, space for fridge/freezer, gas hob with over head extractor hood, electric oven, cupboard housing washer/dryer, tiled flooring and partly tiled walls. The three piece bathroom consists of panel enclosed bath with shower head attachment, vanity sink unit, low flush wc, fully tiled flooring and partly tiled walls. Outside there is a communal garden to the rear and an allocated parking space for one car.