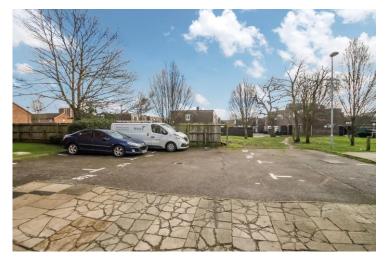

## Accommodation

The accommodation briefly comprises a secure entryphone operated communal entrance with stairs to the first floor to the flats front door. The front door opens to the entrance hallway with doors to all rooms. The front aspect lounge benefits with wood laminate flooring and front aspect double glazed windows. The bedroom includes fitted sliding door wardrobes, laminate flooring a rear views overlooking the communal garden. The kitchen is equipped with wall and base level units, single drainer sink, space for fridge/freezer, gas hob with over head extractor hood, electric oven, cupboard housing washer/dryer, tiled flooring and partly tiled walls. The three piece bathroom consists of panel enclosed bath with shower head attachment, vanity sink unit, low flush wc, fully tiled flooring and partly tiled walls. Outside there is a communal garden to the rear and an allocated parking space for one car.