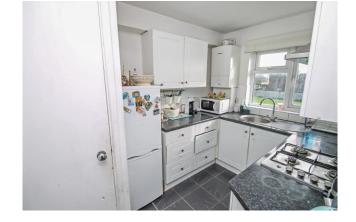

## **Britannia Close Northolt UB5 6JY**

Price Guide: Monthly Rental Of £1,200

Bennett Holmes are pleased to offer this one bedroom first floor flat. The property is situated in a cul-de-sac location in Northolt and is within easy reach of local shops, parks and fields, the A40 and Hayes bypass. Benefits include a fitted kitchen with gas hob, three piece bathroom with tiled flooring and partly tiled walls. wood laminate flooring in bedroom and lounge, double glazed windows, gas central heating, communal garden and allocated parking space for one car. The property is offered unfurnished and is available from the 2nd April.

## Accommodation

The accommodation briefly comprises a secure entryphone operated communal entrance with stairs to the first floor to the flats front door. The front door opens to the entrance hallway with doors to all rooms. The front aspect lounge benefits with wood laminate flooring and front aspect double glazed windows. The bedroom includes fitted sliding door wardrobes, laminate flooring a rear views overlooking the communal garden. The kitchen is equipped with wall and base level units, single drainer sink, space for fridge/freezer, gas hob with over head extractor hood, electric oven, cupboard housing washer/dryer, tiled flooring and partly tiled walls. The three piece bathroom consists of panel enclosed bath with shower head attachment, vanity sink unit, low flush wc, fully tiled flooring and partly tiled walls. Outside there is a communal garden to the rear and an allocated parking space for one car.