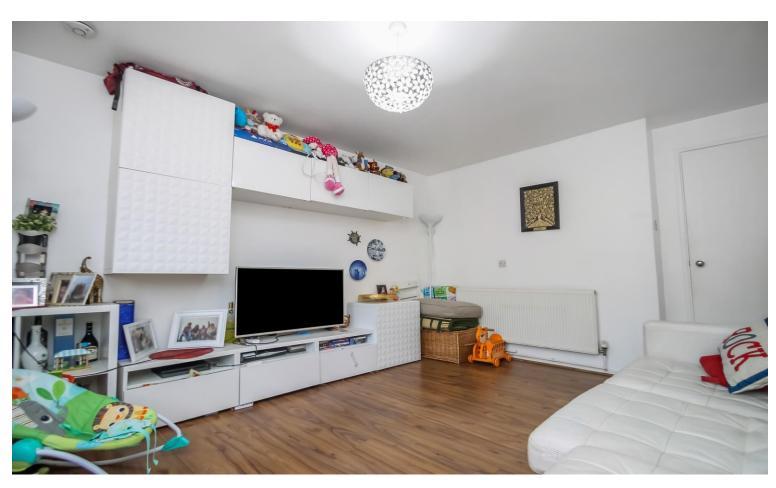

## Accommodation

The accommodation briefly comprises a secure entryphone operated communal entrance with stairs to the first floor to the flats front door. The front door opens to the entrance hallway with doors to all rooms. The front aspect lounge benefits with wood laminate flooring and front aspect double glazed windows. The bedroom includes fitted sliding door wardrobes, laminate flooring a rear views overlooking the communal garden. The kitchen is equipped with wall and base level units, single drainer sink, space for fridge/freezer, gas hob with over head extractor hood, electric oven, cupboard housing washer/dryer, tiled flooring and partly tiled walls. The three piece bathroom consists of panel enclosed bath with shower head attachment, vanity sink unit, low flush wc, fully tiled flooring and partly tiled walls. Outside there is a communal garden to the rear and an allocated parking space for one car.