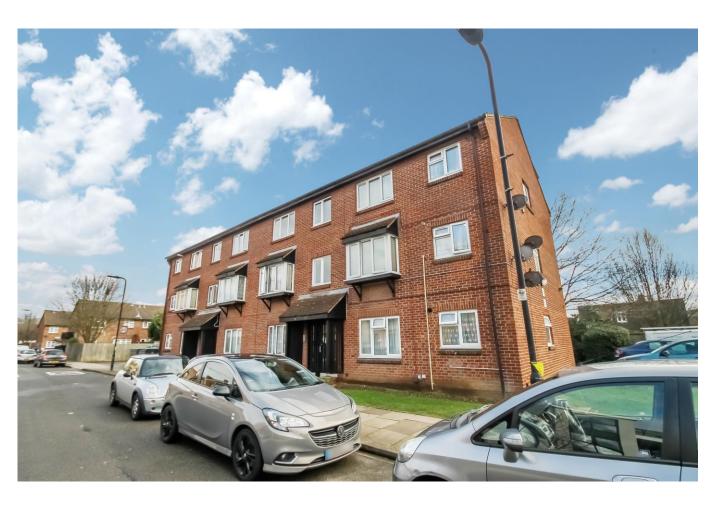

## **Britannia Close Northolt UB5 6JY**

Price Guide: Monthly Rental Of £1,200

Bennett Holmes are pleased to offer this one bedroom first floor flat. The property is situated in a cul-de-sac location in Northolt and is within easy reach of local shops, parks and fields, the A40 and Hayes bypass. Benefits include a fitted kitchen with gas hob, three piece bathroom with tiled flooring and partly tiled walls. wood laminate flooring in bedroom and lounge, double glazed windows, gas central heating, communal garden and allocated parking space for one car. The property is offered unfurnished and is available from the 2nd April.

## Accommodation

The accommodation briefly comprises a secure entryphone operated communal entrance with stairs to the first floor to the flats front door. The front door opens to the entrance hallway with doors to all rooms. The front aspect lounge benefits with wood laminate flooring and front aspect double glazed windows. The bedroom includes fitted sliding door wardrobes, laminate flooring a rear views overlooking the communal garden. The kitchen is equipped with wall and base level units, single drainer sink, space for fridge/freezer, gas hob with over head extractor hood, electric oven, cupboard housing washer/dryer, tiled flooring and partly tiled walls. The three piece bathroom consists of panel enclosed bath with shower head attachment, vanity sink unit, low flush wc, fully tiled flooring and partly tiled walls. Outside there is a communal garden to the rear and an allocated parking space for one car.